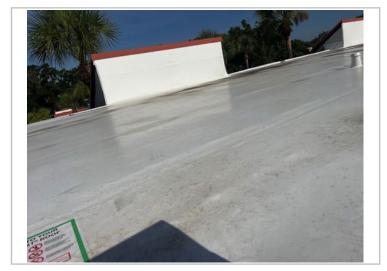

\*This verification form is valid for up to five (5) years provided no material changes have been made to the structure. OIR-B1-1802 (Rev. 01/12) Adopted by Rule 69O-170.0155 Page 1 of 4

|    |                                                                                                                                                                                                                                                                            |                                                                                                                                                                                                                                                                                                                                                                                                                                                                                                            | in the field or has a mean uplift resistance of at least                                                                                                                                 |                                                        |  |  |  |  |
|----|----------------------------------------------------------------------------------------------------------------------------------------------------------------------------------------------------------------------------------------------------------------------------|------------------------------------------------------------------------------------------------------------------------------------------------------------------------------------------------------------------------------------------------------------------------------------------------------------------------------------------------------------------------------------------------------------------------------------------------------------------------------------------------------------|------------------------------------------------------------------------------------------------------------------------------------------------------------------------------------------|--------------------------------------------------------|--|--|--|--|
|    | П                                                                                                                                                                                                                                                                          | _                                                                                                                                                                                                                                                                                                                                                                                                                                                                                                          | 182 psf. D. Reinforced Concrete Roof Deck.                                                                                                                                               |                                                        |  |  |  |  |
|    | $\exists$                                                                                                                                                                                                                                                                  |                                                                                                                                                                                                                                                                                                                                                                                                                                                                                                            | E. Other:                                                                                                                                                                                |                                                        |  |  |  |  |
|    |                                                                                                                                                                                                                                                                            |                                                                                                                                                                                                                                                                                                                                                                                                                                                                                                            | Unknown or unidentified.                                                                                                                                                                 |                                                        |  |  |  |  |
|    |                                                                                                                                                                                                                                                                            |                                                                                                                                                                                                                                                                                                                                                                                                                                                                                                            | G. No attic access.                                                                                                                                                                      |                                                        |  |  |  |  |
| 4. |                                                                                                                                                                                                                                                                            |                                                                                                                                                                                                                                                                                                                                                                                                                                                                                                            | tachment: What is the <u>WEAKEST</u> roof to wall connection? (I de or outside corner of the roof in determination of WEAKEST                                                            |                                                        |  |  |  |  |
|    |                                                                                                                                                                                                                                                                            |                                                                                                                                                                                                                                                                                                                                                                                                                                                                                                            | Truss/rafter anchored to top plate of wall using nails driven the top plate of the wall, or                                                                                              | at an angle through the truss/rafter and attached to   |  |  |  |  |
|    |                                                                                                                                                                                                                                                                            |                                                                                                                                                                                                                                                                                                                                                                                                                                                                                                            | Metal connectors that do not meet the minimal conditions or                                                                                                                              | requirements of B, C, or D                             |  |  |  |  |
|    | Mi                                                                                                                                                                                                                                                                         | nimal condit                                                                                                                                                                                                                                                                                                                                                                                                                                                                                               | ons to qualify for categories B, C, or D. All visible metal cor                                                                                                                          | mectors are:                                           |  |  |  |  |
|    | ,                                                                                                                                                                                                                                                                          |                                                                                                                                                                                                                                                                                                                                                                                                                                                                                                            | Secured to truss/rafter with a minimum of three (3) nails, and                                                                                                                           |                                                        |  |  |  |  |
|    |                                                                                                                                                                                                                                                                            |                                                                                                                                                                                                                                                                                                                                                                                                                                                                                                            | Attached to the wall top plate of the wall framing, or embedd the blocking or truss/rafter <b>and</b> blocked no more than 1.5" of corrosion.                                            |                                                        |  |  |  |  |
|    | Ш                                                                                                                                                                                                                                                                          | B. Clips                                                                                                                                                                                                                                                                                                                                                                                                                                                                                                   |                                                                                                                                                                                          |                                                        |  |  |  |  |
|    |                                                                                                                                                                                                                                                                            |                                                                                                                                                                                                                                                                                                                                                                                                                                                                                                            | Metal connectors that do not wrap over the top of the truss/ra                                                                                                                           |                                                        |  |  |  |  |
|    | П                                                                                                                                                                                                                                                                          | C. Single W                                                                                                                                                                                                                                                                                                                                                                                                                                                                                                | Metal connectors with a minimum of 1 strap that wraps over position requirements of C or D, but is secured with a minimum.                                                               |                                                        |  |  |  |  |
|    | ш                                                                                                                                                                                                                                                                          | C. Singic v                                                                                                                                                                                                                                                                                                                                                                                                                                                                                                | Metal connectors consisting of a single strap that wraps ov<br>minimum of 2 nails on the front side and a minimum of 1 nai                                                               |                                                        |  |  |  |  |
|    |                                                                                                                                                                                                                                                                            | D. Double                                                                                                                                                                                                                                                                                                                                                                                                                                                                                                  | Wraps                                                                                                                                                                                    |                                                        |  |  |  |  |
|    |                                                                                                                                                                                                                                                                            |                                                                                                                                                                                                                                                                                                                                                                                                                                                                                                            | Metal Connectors consisting of 2 separate straps that are attacheam, on either side of the truss/rafter where each strap wrap a minimum of 2 nails on the front side, and a minimum of 1 | s over the top of the truss/rafter and is secured with |  |  |  |  |
|    |                                                                                                                                                                                                                                                                            |                                                                                                                                                                                                                                                                                                                                                                                                                                                                                                            | Metal connectors consisting of a single strap that wraps over<br>both sides, and is secured to the top plate with a minimum of                                                           |                                                        |  |  |  |  |
|    |                                                                                                                                                                                                                                                                            | E. Structura                                                                                                                                                                                                                                                                                                                                                                                                                                                                                               | , and the second se                                                                           | te roof.                                               |  |  |  |  |
|    | 님                                                                                                                                                                                                                                                                          |                                                                                                                                                                                                                                                                                                                                                                                                                                                                                                            |                                                                                                                                                                                          |                                                        |  |  |  |  |
|    | H                                                                                                                                                                                                                                                                          |                                                                                                                                                                                                                                                                                                                                                                                                                                                                                                            | n or unidentified                                                                                                                                                                        |                                                        |  |  |  |  |
|    | ш                                                                                                                                                                                                                                                                          | H. No attic                                                                                                                                                                                                                                                                                                                                                                                                                                                                                                | access                                                                                                                                                                                   |                                                        |  |  |  |  |
| 5. | 5. <b>Roof Geometry:</b> What is the roof shape? (Do not consider roofs of porches or carports that are attached only to the fascia or wal the host structure over unenclosed space in the determination of roof perimeter or roof area for roof geometry classification). |                                                                                                                                                                                                                                                                                                                                                                                                                                                                                                            |                                                                                                                                                                                          |                                                        |  |  |  |  |
|    |                                                                                                                                                                                                                                                                            | A. Hip Roo                                                                                                                                                                                                                                                                                                                                                                                                                                                                                                 | f Hip roof with no other roof shapes greater than 10% of the                                                                                                                             | he total roof system perimeter.                        |  |  |  |  |
|    |                                                                                                                                                                                                                                                                            | B. Flat Roo                                                                                                                                                                                                                                                                                                                                                                                                                                                                                                |                                                                                                                                                                                          | 0% of the main roof area has a roof slope of           |  |  |  |  |
|    |                                                                                                                                                                                                                                                                            | C. Other Ro                                                                                                                                                                                                                                                                                                                                                                                                                                                                                                | less than 2:12. Roof area with slope less than 2:12<br>of Any roof that does not qualify as either (A) or (B) above                                                                      |                                                        |  |  |  |  |
| 6. | Sec                                                                                                                                                                                                                                                                        | <ul> <li>Secondary Water Resistance (SWR): (standard underlayments or hot-mopped felts do not qualify as an SWR)</li> <li>A. SWR (also called Sealed Roof Deck) Self-adhering polymer modified-bitumen roofing underlayment applied directly to the sheathing or foam adhesive SWR barrier (not foamed-on insulation) applied as a supplemental means to protect the dwelling from water intrusion in the event of roof covering loss.</li> <li>B. No SWR.</li> <li>C. Unknown or undetermined.</li> </ul> |                                                                                                                                                                                          |                                                        |  |  |  |  |
| In | spec                                                                                                                                                                                                                                                                       | tors Initials                                                                                                                                                                                                                                                                                                                                                                                                                                                                                              | Property Address 3241-3245 Beneva Rd                                                                                                                                                     | Sarasota                                               |  |  |  |  |
| *T | his                                                                                                                                                                                                                                                                        | verification f                                                                                                                                                                                                                                                                                                                                                                                                                                                                                             | form is valid for up to five (5) years provided no material chaon the form.                                                                                                              | anges have been made to the structure or               |  |  |  |  |