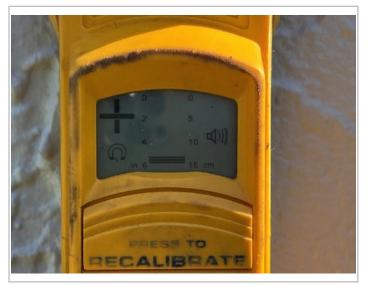

## **Uniform Mitigation Verification Inspection Form**

Maintain a copy of this form and any documentation provided with the insurance policy

| Inspection Date: 07/14/2023                                                                                                                                                                                                                                                                                                                                  |                                                                                                                                                                                                                                                                                                                                                                                                                                                                                                                                                                                                                                                                                                                                                                                                                                                                                                                                                                                                                                                                                                                                                                                                                                                                                                                |                            |                                  |                                                 |                                              |  |  |  |
|--------------------------------------------------------------------------------------------------------------------------------------------------------------------------------------------------------------------------------------------------------------------------------------------------------------------------------------------------------------|----------------------------------------------------------------------------------------------------------------------------------------------------------------------------------------------------------------------------------------------------------------------------------------------------------------------------------------------------------------------------------------------------------------------------------------------------------------------------------------------------------------------------------------------------------------------------------------------------------------------------------------------------------------------------------------------------------------------------------------------------------------------------------------------------------------------------------------------------------------------------------------------------------------------------------------------------------------------------------------------------------------------------------------------------------------------------------------------------------------------------------------------------------------------------------------------------------------------------------------------------------------------------------------------------------------|----------------------------|----------------------------------|-------------------------------------------------|----------------------------------------------|--|--|--|
| Owner Information                                                                                                                                                                                                                                                                                                                                            |                                                                                                                                                                                                                                                                                                                                                                                                                                                                                                                                                                                                                                                                                                                                                                                                                                                                                                                                                                                                                                                                                                                                                                                                                                                                                                                |                            |                                  |                                                 |                                              |  |  |  |
| Owner                                                                                                                                                                                                                                                                                                                                                        | Name: Village Brooke                                                                                                                                                                                                                                                                                                                                                                                                                                                                                                                                                                                                                                                                                                                                                                                                                                                                                                                                                                                                                                                                                                                                                                                                                                                                                           | Contact Person:            | Contact Person:                  |                                                 |                                              |  |  |  |
| Address                                                                                                                                                                                                                                                                                                                                                      | s: 3241-3245 Beneva Rd                                                                                                                                                                                                                                                                                                                                                                                                                                                                                                                                                                                                                                                                                                                                                                                                                                                                                                                                                                                                                                                                                                                                                                                                                                                                                         |                            |                                  | Home Phone:                                     |                                              |  |  |  |
| City: Sa                                                                                                                                                                                                                                                                                                                                                     | arasota                                                                                                                                                                                                                                                                                                                                                                                                                                                                                                                                                                                                                                                                                                                                                                                                                                                                                                                                                                                                                                                                                                                                                                                                                                                                                                        | Zip:                       | 34232                            | Work Phone:                                     |                                              |  |  |  |
| County: Sarasota                                                                                                                                                                                                                                                                                                                                             |                                                                                                                                                                                                                                                                                                                                                                                                                                                                                                                                                                                                                                                                                                                                                                                                                                                                                                                                                                                                                                                                                                                                                                                                                                                                                                                |                            |                                  | Cell Phone: (941) 922-                          | 0141                                         |  |  |  |
| Insuran                                                                                                                                                                                                                                                                                                                                                      | ce Company:                                                                                                                                                                                                                                                                                                                                                                                                                                                                                                                                                                                                                                                                                                                                                                                                                                                                                                                                                                                                                                                                                                                                                                                                                                                                                                    |                            |                                  | Policy #:                                       |                                              |  |  |  |
| Year of Home: 1975                                                                                                                                                                                                                                                                                                                                           |                                                                                                                                                                                                                                                                                                                                                                                                                                                                                                                                                                                                                                                                                                                                                                                                                                                                                                                                                                                                                                                                                                                                                                                                                                                                                                                | # of Stories: 2            |                                  | Email: villagebrook                             | e1@gmail.com                                 |  |  |  |
| NOTE: Any documentation used in validating the compliance or existence of each construction or mitigation attribute must accompany this form. At least one photograph must accompany this form to validate each attribute marked in questions 3 though 7. The insurer may ask additional questions regarding the mitigated feature(s) verified on this form. |                                                                                                                                                                                                                                                                                                                                                                                                                                                                                                                                                                                                                                                                                                                                                                                                                                                                                                                                                                                                                                                                                                                                                                                                                                                                                                                |                            |                                  |                                                 |                                              |  |  |  |
| the :                                                                                                                                                                                                                                                                                                                                                        | uilding Code: Was the structure built in compliance with the Florida Building Code (FBC 2001 or later) OR for homes located in the HVHZ (Miami-Dade or Broward counties), South Florida Building Code (SFBC-94)?  A. Built in compliance with the FBC: Year Built For homes built in 2002/2003 provide a permit application with a date after 3/1/2002: Building Permit Application Date (MM/DD/YYYY)/                                                                                                                                                                                                                                                                                                                                                                                                                                                                                                                                                                                                                                                                                                                                                                                                                                                                                                         |                            |                                  |                                                 |                                              |  |  |  |
|                                                                                                                                                                                                                                                                                                                                                              | ering identified.                                                                                                                                                                                                                                                                                                                                                                                                                                                                                                                                                                                                                                                                                                                                                                                                                                                                                                                                                                                                                                                                                                                                                                                                                                                                                              | Permit Application<br>Date | FBC or MDC<br>Product Approval # | Year of Original Installation or<br>Replacement | No Information<br>Provided for<br>Compliance |  |  |  |
|                                                                                                                                                                                                                                                                                                                                                              | 1. Asphalt/Fiberglass Shingle                                                                                                                                                                                                                                                                                                                                                                                                                                                                                                                                                                                                                                                                                                                                                                                                                                                                                                                                                                                                                                                                                                                                                                                                                                                                                  | / /                        |                                  |                                                 |                                              |  |  |  |
|                                                                                                                                                                                                                                                                                                                                                              | 2. Concrete/Clay Tile                                                                                                                                                                                                                                                                                                                                                                                                                                                                                                                                                                                                                                                                                                                                                                                                                                                                                                                                                                                                                                                                                                                                                                                                                                                                                          |                            | 22 139869 00                     |                                                 |                                              |  |  |  |
|                                                                                                                                                                                                                                                                                                                                                              | 3. Metal                                                                                                                                                                                                                                                                                                                                                                                                                                                                                                                                                                                                                                                                                                                                                                                                                                                                                                                                                                                                                                                                                                                                                                                                                                                                                                       |                            |                                  |                                                 |                                              |  |  |  |
|                                                                                                                                                                                                                                                                                                                                                              | 4. Built Up                                                                                                                                                                                                                                                                                                                                                                                                                                                                                                                                                                                                                                                                                                                                                                                                                                                                                                                                                                                                                                                                                                                                                                                                                                                                                                    |                            |                                  |                                                 |                                              |  |  |  |
|                                                                                                                                                                                                                                                                                                                                                              |                                                                                                                                                                                                                                                                                                                                                                                                                                                                                                                                                                                                                                                                                                                                                                                                                                                                                                                                                                                                                                                                                                                                                                                                                                                                                                                | //<br>7/4/22               | 22 139869 00                     |                                                 | <u> </u>                                     |  |  |  |
|                                                                                                                                                                                                                                                                                                                                                              | 5. Membrane                                                                                                                                                                                                                                                                                                                                                                                                                                                                                                                                                                                                                                                                                                                                                                                                                                                                                                                                                                                                                                                                                                                                                                                                                                                                                                    | 77722                      | 22 139009 00                     |                                                 |                                              |  |  |  |
|                                                                                                                                                                                                                                                                                                                                                              | 6. Other                                                                                                                                                                                                                                                                                                                                                                                                                                                                                                                                                                                                                                                                                                                                                                                                                                                                                                                                                                                                                                                                                                                                                                                                                                                                                                       | /                          |                                  |                                                 |                                              |  |  |  |
|                                                                                                                                                                                                                                                                                                                                                              | <ul> <li>A. All roof coverings listed above meet the FBC with a FBC or Miami-Dade Product Approval listing current at time of installation OR have a roofing permit application date on or after 3/1/02 OR the roof is original and built in 2004 or later.</li> <li>B. All roof coverings have a Miami-Dade Product Approval listing current at time of installation OR (for the HVHZ only) a roofing permit application after 9/1/1994 and before 3/1/2002 OR the roof is original and built in 1997 or later.</li> <li>C. One or more roof coverings do not meet the requirements of Answer "A" or "B".</li> <li>D. No roof coverings meet the requirements of Answer "A" or "B".</li> </ul>                                                                                                                                                                                                                                                                                                                                                                                                                                                                                                                                                                                                                |                            |                                  |                                                 |                                              |  |  |  |
| 3. <b>Roo</b>                                                                                                                                                                                                                                                                                                                                                | of Deck Attachment: What is th                                                                                                                                                                                                                                                                                                                                                                                                                                                                                                                                                                                                                                                                                                                                                                                                                                                                                                                                                                                                                                                                                                                                                                                                                                                                                 | e weakest form of roof de  | eck attachment?                  |                                                 |                                              |  |  |  |
|                                                                                                                                                                                                                                                                                                                                                              | A. Plywood/Oriented strand board (OSB) roof sheathing attached to the roof truss/rafter (spaced a maximum of 24" inches o.c.) by staples or 6d nails spaced at 6" along the edge and 12" in the fieldOR- Batten decking supporting wood shakes or wood shinglesOR- Any system of screws, nails, adhesives, other deck fastening system or truss/rafter spacing that has an equivalent mean uplift less than that required for Options B or C below.  B. Plywood/OSB roof sheathing with a minimum thickness of 7/16"inch attached to the roof truss/rafter (spaced a maximum of 24"inches o.c.) by 8d common nails spaced a maximum of 12" inches in the fieldOR- Any system of screws, nails, adhesives, other deck fastening system or truss/rafter spacing that is shown to have an equivalent or greater resistance 8d nails spaced a maximum of 12 inches in the field or has a mean uplift resistance of at least 103 psf.  C. Plywood/OSB roof sheathing with a minimum thickness of 7/16"inch attached to the roof truss/rafter (spaced a maximum of 24"inches o.c.) by 8d common nails spaced a maximum of 6" inches in the fieldOR- Dimensional lumber/Tongue & Groove decking with a minimum of 2 nails per board (or 1 nail per board if each board is equal to or less than 6 inches in width)OR- |                            |                                  |                                                 |                                              |  |  |  |
|                                                                                                                                                                                                                                                                                                                                                              | Any system of screws, nails, ad                                                                                                                                                                                                                                                                                                                                                                                                                                                                                                                                                                                                                                                                                                                                                                                                                                                                                                                                                                                                                                                                                                                                                                                                                                                                                |                            |                                  |                                                 |                                              |  |  |  |
| Inspectors Initials TG Property Address 3241-3245 Beneva Rd Sarasota                                                                                                                                                                                                                                                                                         |                                                                                                                                                                                                                                                                                                                                                                                                                                                                                                                                                                                                                                                                                                                                                                                                                                                                                                                                                                                                                                                                                                                                                                                                                                                                                                                |                            |                                  |                                                 |                                              |  |  |  |
|                                                                                                                                                                                                                                                                                                                                                              |                                                                                                                                                                                                                                                                                                                                                                                                                                                                                                                                                                                                                                                                                                                                                                                                                                                                                                                                                                                                                                                                                                                                                                                                                                                                                                                |                            |                                  |                                                 |                                              |  |  |  |